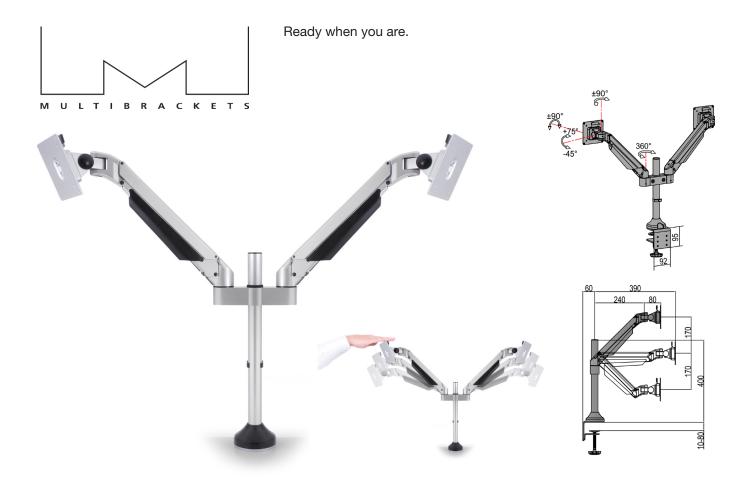

## **M VESA Gas Lift Arm Dual Silver**

Art No: 7 350 022 737 198

The M VESA Gas Lift Arm is made out of a durable aluminum construction and uses a gas driven suspension technique. This makes the screen "float" and it can then be moved with near zero effort. Fingertip tilt provides smooth adjustment in any direction. Sup-

ports VESA standards 75x75 and 100x100 and holds screens weighing from minimum 2kg and up to maximum 10kg. The M Vesa Gas Lift Arm Dual holds to your standard workdesk (max 50mm), or assemble it using a workdesk thru hole technique.

## **SPECIFICATIONS**

| M VESA Gas Lift Arm Dual Silver |                        |
|---------------------------------|------------------------|
| For screen size:                | 15-(32")*              |
| VESA standard:                  | 75x75 100x100 mm       |
| EAN:                            | 7 350 022 737 198      |
| Colour:                         | Black                  |
| Screen weight:                  | Min. 2 kg — Max. 10 kg |
| Function:                       | Gas driven piston      |
| Warranty:                       | 2 years                |
| Weight:                         | 5,9 kg                 |
| Tilt angle:                     | +75 — -45 degrees      |
| Turn angle:                     | +90 — -90 degrees      |
| Rotate:                         | 90 degrees             |
| Distribution package:           | 3 pcs                  |
| Single box size:                | 54x22x14cm             |