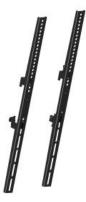

## **M Pro Series - Fixed Arms 600mm**

Article: 7 350 073 733 750

M Fixed Arms 600mm - Fixed Arms, Part for Pro Series, steel, length: 600mm 30kg max weight capacity, 2 pcs - black

Product category: PRO SERIES

## M Pro Series - Fixed Arms 600mm

| Article No:                  | 7 350 073 733 750               |
|------------------------------|---------------------------------|
| Туре:                        | Part for M Pro Series           |
| Material:                    | Steel                           |
| Color:                       | Black                           |
| Surface Finish:              | Powder coating/Anodic Oxidation |
| Weight:                      | 3 kg (2 pcs)                    |
| Measurements                 | 630x35x33 mm                    |
| Max Load:                    | 30 kg per screen                |
| Installation:                | Mount to rail                   |
| Warranty:                    | 5 years                         |
| Retail Package Specification |                                 |
| Package Parcels:             | 1 pcs                           |
| Package Measurements:        | 64.6 x 7.5 x 4.8 cm             |
| Package Weight:              | 1.41 kg                         |